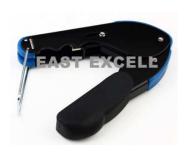

### **E-T08**

#### **COMPRESSION TOOL**

Works on Augat/T&B Snap-N-Seal Connectors,Paladin SealTite Connectors,and AIM CATV F waterproof connectors.