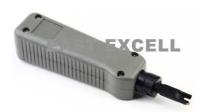

# E-T24

Impact Punch Down Tool
For seating wire into terminal block or cut off
wire end after terminated