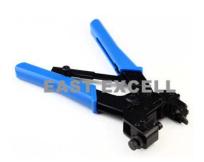

#### **COMPRESSION TOOL**

Works on Augat/T&B Snap-N-Seal Connectors,Paladin SealTite Connectors,and AIM CATV F waterproof connectors.