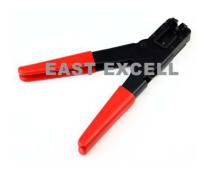

### E-T06

#### **CRIMPING TOOL**

Multi-function telephone tool crimps,cuts and strips to make telephone terminals quick.

EASY FOR 6P2C/6P4C/6P6C/8P2C/8P4C/8P6C/8P8C/4P4 C/4P2C