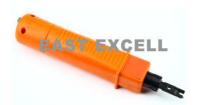

# E-T21

For cutting wire, 30mm max. stripping wire6.0~2.6mm2 and crimping terminals, etc. Automatic rebound spring No damaging of the conductor core

Impact Punch Down Tool
For seating wire into terminal block or cut off
wire end after terminated