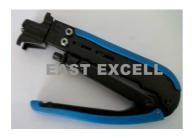

### E-T06

#### **CRIMPING TOOL**

Multi-function telephone tool crimps,cuts and strips to make telephone terminals quick.

EASY FOR 6P2C/6P4C/6P6C/8P2C/8P4C/8P6C/8P8C/4P4 C/4P2C