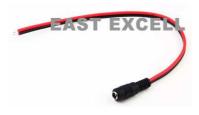

## E-CT5089

Pigtail Female plug DC Plug: 2.1\*5.5\*12mm PVC: red and black Length of cable: 0.3m 30mm power wire

E-DC300

DC Male plug with lead & connector Leagth: 300mm 5.5\*2.1mm DC male plug with lead