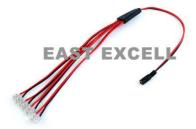

E-SP1-4H

1 to 4 way splitter/DC cord One end DC power jack to 2way out end DC plug 5.5\*2.1\*12mmm Heavy duty 20AWG; 45cm

1 to 8 Way Splitter/DC cord: One end DC power jack to 8 way out terminal block;heavy duty 20AWG