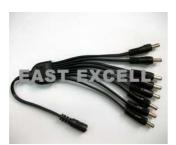

E-SP1-4H

1 to 4 way splitter/DC cord One end DC power jack to 2way out end DC plug 5.5\*2.1\*12mmm Heavy duty 20AWG; 45cm

1 to 8 Way Splitter/DC cord: One end DC power jack to 8 way out terminal block;heavy duty 20AWG