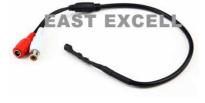

## E-MP100

Microphone with power Low noise, high-fidelity Frequency: 100-5500Hz Bug range: 30m2

E-SP1-2H

1 to 2 way splitter/DC cord One end DC power jack to 2way out end DC plug 5.5\*2.1\*12mmm Heavy duty 20AWG; 45cm