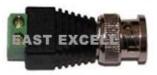

Phone:86 13615810213E-mail:sales@excell.tvWeb:www.excell.tv

**Power Connector** 

E-PC100



Camera power connector Male DC plug with terminal screws

E-PC101



Camera power connector Female DC plug with terminal screws

E-PC120



**BNC Male Connector with terminal screws** 

## E-CT5088



Pigtail Male plug DC Plug: 12\*2.1\*5.5mm PVC: red and black Length of cable: 0.3m 30mm power wire

## E-CT5089



Pigtail Female plug DC Plug: 2.1\*5.5\*12mm PVC: red and black Length of cable: 0.3m 30mm power wire

E-DC300



DC Male plug with lead & connector Leagth: 300mm 5.5\*2.1mm DC male plug with lead

E-SP1-4H-2



1 to 4 Way Splitter/DC cord: One end DC power jack to 4 way out terminal block;heavy duty 20AWG

## E-MP100



Microphone with power Low noise, high-fidelity Frequency: 100-5500Hz Bug range: 30m2

E-SP1-2H



1 to 2 way splitter/DC cord One end DC power jack to 2way out end DC plug 5.5\*2.1\*12mmm Heavy duty 20AWG; 45cm

E-SP1-4H



1 to 4 way splitter/DC cord One end DC power jack to 2way out end DC plug 5.