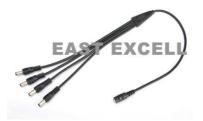

E-SP1-4H

1 to 4 way splitter/DC cord One end DC power jack to 2way out end DC plug 5.5\*2.1\*12mmm Heavy duty 20AWG; 45cm

1 to 8 Way Splitter/DC cord: One end DC power jack to 8 way out terminal block;heavy duty 20AWG