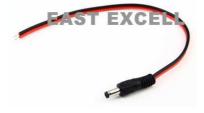

## E-CT5088

Pigtail Male plug DC Plug: 12\*2.1\*5.5mm PVC: red and black Length of cable: 0.3m 30mm power wire

## E-CT5089

Pigtail Female plug DC Plug: 2.1\*5.5\*12mm PVC: red and black Length of cable: 0.3m 30mm power wire

E-DC300

DC Male plug with lead & connector Leagth: 300mm 5.5\*2.1mm DC male plug with lead