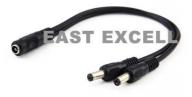

## E-MP100

Microphone with power Low noise, high-fidelity Frequency: 100-5500Hz Bug range: 30m2

E-SP1-2H

1 to 2 way splitter/DC cord One end DC power jack to 2way out end DC plug 5.5\*2.1\*12mmm Heavy duty 20AWG; 45cm