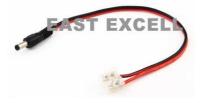

## E-CT5088

Pigtail Male plug DC Plug: 12\*2.1\*5.5mm PVC: red and black Length of cable: 0.3m 30mm power wire