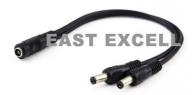

# E-SC1-2

1 to 2 way splitter/DC cord One end DC power jack to 2way out end DC plug 5.5\*2.1\*12mmmm Heavy duty 20AWG; 45cm