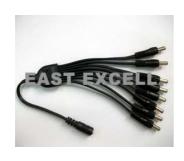

#### E-SC1-8

1 to 8 Way Splitter/DC cord: One end DC power jack to 8 way out terminal block;heavy duty 20AWG