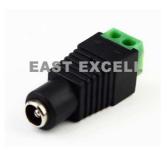

Phone: 86 13615810213
E-mail: <u>sales@excell.tv</u>
Web: <u>www.excell.tv</u>

#### **Power Connector**

# E-CPC800



Camera power connector
Male DC plug with terminal screws

# E-CPC801



Camera power connector
Female DC plug with terminal screws

## **E-CPC820**



**BNC Male Connector with terminal screws** 

#### E-PT88



Pigtail Male plug DC Plug: 12\*2.1\*5.5mm PVC: red and black Length of cable: 0.3m 30mm power wire

## **E-PT89**



Pigtail Female plug DC Plug: 2.1\*5.5\*12mm PVC: red and black Length of cable: 0.3m 30mm power wire

## E-PT90



DC Male plug with lead & connector Leagth: 300mm 5.5\*2.1mm DC male plug with lead

# E-SC1-4-2



1 to 4 Way Splitter/DC cord: One end DC power jack to 4 way out terminal block;heavy duty 20AWG

## E-MP800



Microphone with power Low noise, high-fidelity Frequency: 100-5500Hz

Bug range: 30m2

# E-SC1-2



1 to 2 way splitter/DC cord One end DC power jack to 2way out end DC plug 5.5\*2.1\*12mmmm Heavy duty 20AWG; 45cm

#