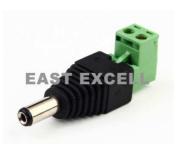

Phone: 86 13615810213
E-mail: <u>sales@excell.tv</u>
Web: <u>www.excell.tv</u>

#### **Power Connector**

# E-CPC800



Camera power connector
Male DC plug with terminal screws

# E-CPC801



Camera power connector
Female DC plug with terminal screws

## **E-CPC820**



**BNC Male Connector with terminal screws** 

#### E-PT88



Pigtail Male plug DC Plug: 12\*2.1\*5.5mm PVC: red and black Length of cable: 0.3m 30mm power wire

## **E-PT89**



Pigtail Female plug DC Plug: 2.1\*5.5\*12mm PVC: red and black Length of cable: 0.3m 30mm power wire

## E-PT90



DC Male plug with lead & connector Leagth: 300mm 5.5\*2.1mm DC male plug with lead

# E-SC1-4-2



1 to 4 Way Splitter/DC cord: One end DC power jack to 4 way out terminal block;heavy duty 20AWG

## E-MP800



Microphone with power Low noise, high-fidelity Frequency: 100-5500Hz

Bug range: 30m2

# E-SC1-2



1 to 2 way splitter/DC cord One end DC power