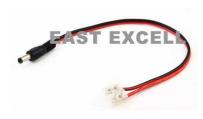

## E-PT90

DC Male plug with lead & connector Leagth: 300mm 5.5\*2.1mm DC male plug with lead