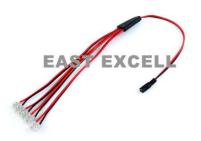

#### E-SC1-8

1 to 8 Way Splitter/DC cord: One end DC power jack to 8 way out terminal block;heavy duty 20AWG