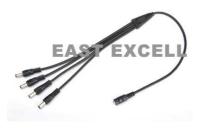

#### E-SC1-4

1 to 4 way splitter/DC cord One end DC power jack to 2way out end DC plug 5.5\*2.1\*12mmmm Heavy duty 20AWG; 45cm