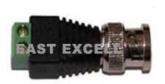

Phone: 86 13615810213
E-mail: <u>sales@excell.tv</u>
Web: <u>www.excell.tv</u>

#### **Power Connector**

# E-CPC800



Camera power connector
Male DC plug with terminal screws

# E-CPC801



Camera power connector
Female DC plug with terminal screws

## **E-CPC820**



**BNC Male Connector with terminal screws** 

#### E-PT88



Pigtail Male plug DC Plug: 12\*2.1\*5.5mm PVC: red and black Length of cable: 0.3m 30mm power wire

## **E-PT89**



Pigtail Female plug DC Plug: 2.1\*5.5\*12mm PVC: red and black Length of cable: 0.3m 30mm power wire

## E-PT90



DC Male plug with lead & connector Leagth: 300mm 5.5\*2.1mm DC male plug with lead

# E-SC1-4-2



1 to 4 Way Splitter/DC cord: One end DC power jack to 4 way out terminal block;heavy duty 20AWG

## E-MP800



Microphone with power Low noise, high-fidelity Frequency: 100-5500Hz

Bug range: 30m2

# E-SC1-2



1 to 2 way splitter/DC cord One end DC power jack to 2way out end DC plug 5.5\*2.1\*12mmmm Heavy duty 20AWG; 45cm

#### E-SC1-4



1 to 4 way splitter/DC cord One end DC power jack to 2way out en