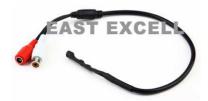

## E-MP800

Microphone with power Low noise, high-fidelity Frequency: 100-5500Hz

Bug range: 30m2