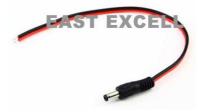

## E-PT90

DC Male plug with lead & connector Leagth: 300mm 5.5\*2.1mm DC male plug with lead