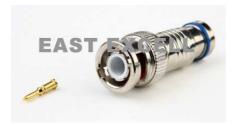

Crimp on for RG59

## E-CT5014



BNC Male Crimp on for RG59

#### E-CT5015



BNC Male RG59 Crimp With black jacket



BNC Male RG59 / RG6 Twist

## E-CT5025



BNC Male(double)

## E-CT5028



RCA Male Solderless

# E-CT5029



BNC Male Solderless



#### **BNC** female to BNC male

# E-CT5045



BNC Male Crimp 3 pieces

#### E-CT5046



BNC Female Compression

# E-CT5048



**BNC/RCA** female to BNA male



BNC Female(Double) Splice

# E-CT5055



BNC Male Solderless

# E-CT5057



**BNC** male to RCA male

## E-CT5060



**BNC/RCA** male to BNA female

#### E-CT5062G



BNC Male Compression RG59 Golden coating

# E-CT5062S



BNC Male Compression RG59 White

## E-CT5066



BNC male to double BNC female T type Splitter

#### E-CT5067



BNC female to double BNC female T type Splitter



BNC Male Compression RG59

Color of the jacket: blue,black, red

## E-CT5082



RCA Male Compression RG59

## E-PC100



Camera power connector
Male DC plug with terminal screws

#### E-PC101



Camera power connector Female DC plug with terminal screws