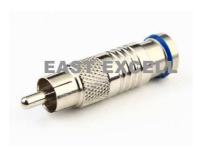

BNC Male RG59 Crimp With black jacket



BNC Male RG59 / RG6 Twist

## E-CT5025



BNC Male(double)

## E-CT5028



RCA Male Solderless

# E-CT5029



BNC Male Solderless



#### **BNC** female to BNC male

# E-CT5045



BNC Male Crimp 3 pieces

#### E-CT5046



BNC Female Compression

# E-CT5048



**BNC/RCA** female to BNA male



BNC Female(Double) Splice

# E-CT5055



BNC Male Solderless

# E-CT5057



**BNC** male to RCA male

## E-CT5060



**BNC/RCA** male to BNA female

#### E-CT5062G



BNC Male Compression RG59 Golden coating

# E-CT5062S



BNC Male Compression RG59 White

## E-CT5066



BNC male to double BNC female T type Splitter

#### E-CT5067



BNC female to double BNC female T type Splitter



BNC Male Compression RG59

Color of the jacket: blue,black, red

## E-CT5082



RCA Male Compression RG59

## E-PC100



Camera power connector
Male DC plug with terminal screws

#### E-PC101



Camera power connector Female DC plug with terminal screws