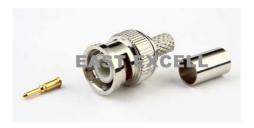

Phone: 86 13615810213
E-mail: <u>sales@excell.tv</u>
Web: <u>www.excell.tv</u>

#### **BNC CONNECTOR**

## E-CT5013



BNC Male Crimp on for RG59

## E-CT5014



BNC Male Crimp on for RG59

#### E-CT5015



BNC Male RG59 Crimp With black jacket



BNC Male RG59 / RG6 Twist

## E-CT5025



BNC Male(double)

## E-CT5028



RCA Male Solderless

# E-CT5029



BNC Male Solderless



#### **BNC** female to BNC male

# E-CT5045



BNC Male Crimp 3 pieces

#### E-CT5046



BNC Female Compression

# E-CT5048



**BNC/RCA** female to BNA male



BNC Female(Double) Splice

# E-CT5055



BNC Male Solderless

# E-CT5057



**BNC** male to RCA male

## E-CT5060



**BNC/RCA** male to BNA female

#### E-CT5062G



BNC Male Compression RG59 Golden coating

# E-CT5062S



BNC Male Compression RG59 White

## E-CT5066



BNC male to double BNC female T type Splitter

#### E-CT5067



BNC female to double BNC female T type Splitter



BNC Male Compression RG59

Color of the jacket: blue,black, red

## E-CT5082



RCA Male Compression RG59

## E-PC100



Camera power connector
Male DC plug with terminal screws

#### E-PC101



Camera power connector Female DC plug with terminal screws