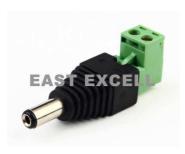

BNC Male RG59 / RG6 Twist

## E-CT5025



BNC Male(double)

## E-CT5028



RCA Male Solderless

# E-CT5029



BNC Male Solderless



#### **BNC** female to BNC male

# E-CT5045



BNC Male Crimp 3 pieces

#### E-CT5046



BNC Female Compression

# E-CT5048



**BNC/RCA** female to BNA male



BNC Female(Double) Splice

# E-CT5055



BNC Male Solderless

# E-CT5057



**BNC** male to RCA male

## E-CT5060



**BNC/RCA** male to BNA female

#### E-CT5062G



BNC Male Compression RG59 Golden coating

# E-CT5062S



BNC Male Compression RG59 White

## E-CT5066



BNC male to double BNC female T type Splitter

#### E-CT5067



BNC female to double BNC female T type Splitter



BNC Male Compression RG59

Color of the jacket: blue,black, red

## E-CT5082



RCA Male Compression RG59

## E-PC100



Camera power connector
Male DC plug with terminal screws

#### E-PC101



Camera power connector Female DC plug with terminal screws