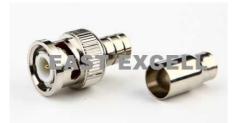

Phone: 86 13615810213
E-mail: <u>sales@excell.tv</u>
Web: <u>www.excell.tv</u>

#### **BNC CONNECTOR**

## E-CT5013



BNC Male Crimp on for RG59

## E-CT5014



BNC Male Crimp on for RG59

#### E-CT5015



BNC Male RG59 Crimp With black jacket



BNC Male RG59 / RG6 Twist

## E-CT5025



BNC Male(double)

## E-CT5028



RCA Male Solderless

# E-CT5029



BNC Male Solderless



#### **BNC** female to BNC male

# E-CT5045



BNC Male Crimp 3 pieces

#### E-CT5046



BNC Female Compression

# E-CT5048



**BNC/RCA** female to BNA male



BNC Female(Double) Splice

# E-CT5055



BNC Male Solderless

# E-CT5057



**BNC** male to RCA male

## E-CT5060



**BNC/RCA** male to BNA female

#### E-CT5062G



BNC Male Compression RG59 Golden coating

# E-CT5062S



BNC Male Compression RG59 White

## E-CT5066



BNC male to double BNC female T type Splitter

#### E-CT5067



BNC female to double BNC female T type