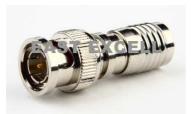

Phone: 86 13615810213
E-mail: <u>sales@excell.tv</u>
Web: <u>www.excell.tv</u>

#### **BNC CONNECTOR**

## E-CT5013



BNC Male Crimp on for RG59

## E-CT5014



BNC Male Crimp on for RG59

#### E-CT5015



BNC Male RG59 Crimp With black jacket



BNC Male RG59 / RG6 Twist

## E-CT5025



BNC Male(double)

## E-CT5028



RCA Male Solderless

# E-CT5029



BNC Male Solderless



#### **BNC** female to BNC male

# E-CT5045



BNC Male Crimp 3 pieces

#### E-CT5046



BNC Female Compression

# E-CT5048



**BNC/RCA** female to BNA male



BNC Female(Double) Splice

# E-CT5055



BNC Male Solderless

# E-CT5057



**BNC** male to RCA male

## E-CT5060



**BNC/RCA** male to BNA female

#### E-CT5062G



BNC Male Compression RG59 Golden coating

# E-CT5062S



BNC Male Compression RG59 White

## E-CT5066



BNC male to double BNC female T type Splitter

#### E-CT5067



BNC female to double BNC female T type Splitter



BNC Male Compression RG59

Color of the jacket: blue,black, red

## E-CT5082



RCA Male Compression RG59

## E-PC100



Camera power connector
Male DC plug with terminal screws

#### E-PC101



Camera power connector Female DC plug with terminal screws