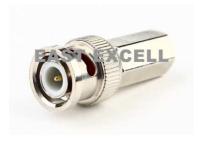

Phone: 86 13615810213
E-mail: <u>sales@excell.tv</u>
Web: <u>www.excell.tv</u>

#### **BNC CONNECTOR**

## E-CT5013



BNC Male Crimp on for RG59

## E-CT5014



BNC Male Crimp on for RG59

#### E-CT5015



BNC Male RG59 Crimp With black jacket



BNC Male RG59 / RG6 Twist

## E-CT5025



BNC Male(double)

## E-CT5028



RCA Male Solderless

# E-CT5029



BNC Male Solderless



#### **BNC** female to BNC male

# E-CT5045



BNC Male Crimp 3 pieces

#### E-CT5046



BNC Female Compression

# E-CT5048



**BNC/RCA** female to BNA male



BNC Female(Double) Splice

# E-CT5055



BNC Male Solderless

# E-CT5057



**BNC** male to RCA male

## E-CT5060



**BNC/RCA** male to BNA female

#### E-CT5062G



BNC Male Compression RG59 Golden coating

# E-CT5062S



BNC Male Compression RG59 White

## E-CT5066



BNC male to double BNC female T type Splitter

#### E-CT5067



BNC female to double BNC female T type Splitter



BNC Male Compression RG59

Color of the jacket: blue,black, red

## E-CT5082



RCA Male Compression RG59

## E-PC100