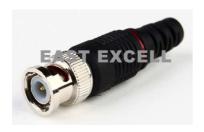

Phone: 86 13615810213
E-mail: <u>sales@excell.tv</u>
Web: <u>www.excell.tv</u>

#### **BNC CONNECTOR**

## E-CT5013



BNC Male Crimp on for RG59

## E-CT5014



BNC Male Crimp on for RG59

#### E-CT5015



BNC Male RG59 Crimp With black jacket



BNC Male RG59 / RG6 Twist

## E-CT5025



BNC Male(double)

## E-CT5028



RCA Male Solderless

# E-CT5029



BNC Male Solderless



#### **BNC** female to BNC male

# E-CT5045



BNC Male Crimp 3 pieces

#### E-CT5046



BNC Female Compression

# E-CT5048



**BNC/RCA** female to BNA male



BNC Female(Double) Splice

# E-CT5055



BNC Male Solderless

# E-CT5057



**BNC** male to RCA male

## E-CT5060



**BNC/RCA** male to BNA female

#### E-CT5062G



BNC Male Compression RG59 Golden coating

# E-CT5062S



BNC Male Compression RG59 White

## E-CT5066



BNC male to double BNC female T type Splitter

#### E-CT5067



BNC female to double BNC female T type Splitter



BNC Male Compression RG59

Color of the jacket: blue,black, red

## E-CT5082



RCA Male Compression RG59

## E-PC100



Camera power connector
Male DC plug with terminal screws

#### E-PC101



Camera power connector Female DC