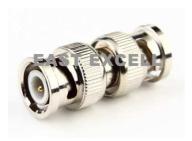

Phone: 86 13615810213
E-mail: <u>sales@excell.tv</u>
Web: <u>www.excell.tv</u>

#### **BNC CONNECTOR**

## E-CT5013



BNC Male Crimp on for RG59

## E-CT5014



BNC Male Crimp on for RG59

#### E-CT5015



BNC Male RG59 Crimp With black jacket



BNC Male RG59 / RG6 Twist

## E-CT5025



BNC Male(double)

## E-CT5028



RCA Male Solderless

# E-CT5029



BNC Male Solderless



#### **BNC** female to BNC male

# E-CT5045



BNC Male Crimp 3 pieces

#### E-CT5046



BNC Female Compression

# E-CT5048



**BNC/RCA** female to BNA male



BNC Female(Double) Splice

# E-CT5055



BNC Male Solderless

# E-CT5057



**BNC** male to RCA male

## E-CT5060



**BNC/RCA** male to BNA female

#### E-CT5062G



BNC Male Compression RG59 Golden coating

# E-CT5062S



BNC Male Compression RG59 White

## E-CT5066



BNC male to double BNC female T type Splitter

#### E-CT5067



BNC female to double BNC female T type Splitter



BNC Male Compression RG59

Color of the jacket: blue,black, red

## E-CT5082



RCA Male Compression RG59

## E-PC100



Camera power connector
Male DC plug wi