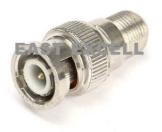

Phone: 86 13615810213
E-mail: <u>sales@excell.tv</u>
Web: <u>www.excell.tv</u>

#### **BNC CONNECTOR**

## E-CT5013



BNC Male Crimp on for RG59

## E-CT5014



BNC Male Crimp on for RG59

#### E-CT5015



BNC Male RG59 Crimp With black jacket



BNC Male RG59 / RG6 Twist

## E-CT5025



BNC Male(double)

## E-CT5028



RCA Male Solderless

# E-CT5029



BNC Male Solderless



#### **BNC** female to BNC male

# E-CT5045



BNC Male Crimp 3 pieces

#### E-CT5046



BNC Female Compression

# E-CT5048



**BNC/RCA** female to BNA male



BNC Female(Double) Splice

# E-CT5055



BNC Male Solderless

# E-CT5057



**BNC** male to RCA male

## E-CT5060



**BNC/RCA** male to BNA female

#### E-CT5062G



BNC Male Compression RG59 Golden coating

# E-CT5062S



BNC Male Compression RG59 White

## E-CT5066



BNC male to double BNC female T type Splitter

#### E-CT5067



BNC female to double BNC female T type Splitter



BNC Male Compression RG59

Color of the jacket: blue,black, red

## E-CT5082



RCA Male Compression RG59

## E-PC100



Camera power connector
Male DC plug with terminal screws

#### E-PC101



Camera power connector Female DC plug with terminal scr