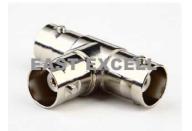

## E-CT5066

BNC male to double BNC female T type Splitter

#### E-CT5067

BNC female to double BNC female T type Splitter

BNC Male Compression RG59

Color of the jacket: blue,black, red