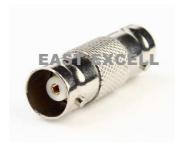

Phone: 86 13615810213
E-mail: <u>sales@excell.tv</u>
Web: <u>www.excell.tv</u>

#### **BNC CONNECTOR**

## E-CT5013



BNC Male Crimp on for RG59

## E-CT5014



BNC Male Crimp on for RG59

#### E-CT5015



BNC Male RG59 Crimp With black jacket



BNC Male RG59 / RG6 Twist

## E-CT5025



BNC Male(double)

## E-CT5028



RCA Male Solderless

# E-CT5029



BNC Male Solderless



#### **BNC** female to BNC male

# E-CT5045



BNC Male Crimp 3 pieces

#### E-CT5046



BNC Female Compression

# E-CT5048



**BNC/RCA** female to BNA male



BNC Female(Double) Splice

# E-CT5055



BNC Male Solderless

# E-CT5057



**BNC** male to RCA male

## E-CT5060



**BNC/RCA** male to BNA female

#### E-CT5062G



BNC Male Compression RG59 Golden coating

# E-CT5062S



BNC Male Compression RG59 White

## E-CT5066



BNC male to double BNC female T type Splitter

#### E-CT5067



BNC female to double BNC female T type Splitter



BNC Male Compression RG59

Color of the jacket: blue,black, red

## E-CT5082



RCA Male Compression RG59

## E-PC100



Camera power connector
Male DC plug with terminal screws

#### E-PC101



Camera power connector Female DC plug with terminal screws