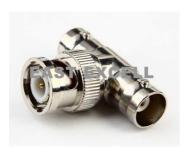

615810213
E-mail: <u>sales@excell.tv</u>
Web: <u>www.excell.tv</u>

#### **BNC CONNECTOR**

## E-CT5013



BNC Male Crimp on for RG59

## E-CT5014



BNC Male Crimp on for RG59

#### E-CT5015



BNC Male RG59 Crimp With black jacket



BNC Male RG59 / RG6 Twist

## E-CT5025



BNC Male(double)

## E-CT5028



RCA Male Solderless

# E-CT5029



BNC Male Solderless



#### **BNC** female to BNC male

# E-CT5045



BNC Male Crimp 3 pieces

#### E-CT5046



BNC Female Compression

# E-CT5048



**BNC/RCA** female to BNA male



BNC Female(Double) Splice

# E-CT5055



BNC Male Solderless

# E-CT5057



**BNC** male to RCA male

## E-CT5060



**BNC/RCA** male to BNA female

#### E-CT5062G



BNC Male Compression RG59 Golden coating

# E-CT5062S



BNC Male Compression RG59 White

## E-CT5066



BNC male to double BNC female T type Splitter

#### E-CT5067



BNC female to double BNC female T type Splitter



BNC Male Compression RG59

Color of the jacket: blue,black, red

## E-CT5082



RCA Male Compression RG59

## E-PC100



Camera power connector
Male DC plug with terminal screws

#### E-PC101



Camera power connector Female DC plug with terminal screws