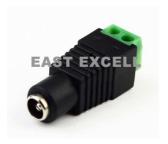

RCA Male Solderless

# E-CT5029



BNC Male Solderless



#### **BNC** female to BNC male

# E-CT5045



BNC Male Crimp 3 pieces

#### E-CT5046



BNC Female Compression

# E-CT5048



**BNC/RCA** female to BNA male



BNC Female(Double) Splice

# E-CT5055



BNC Male Solderless

# E-CT5057



**BNC** male to RCA male

## E-CT5060



**BNC/RCA** male to BNA female

#### E-CT5062G



BNC Male Compression RG59 Golden coating

# E-CT5062S



BNC Male Compression RG59 White

## E-CT5066



BNC male to double BNC female T type Splitter

#### E-CT5067



BNC female to double BNC female T type Splitter



BNC Male Compression RG59

Color of the jacket: blue,black, red

## E-CT5082



RCA Male Compression RG59

## E-PC100



Camera power connector
Male DC plug with terminal screws

#### E-PC101



Camera power connector Female DC plug with terminal screws