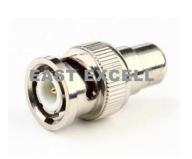

Phone: 86 13615810213
E-mail: <u>sales@excell.tv</u>
Web: <u>www.excell.tv</u>

#### **BNC CONNECTOR**

## E-CT5013



BNC Male Crimp on for RG59

## E-CT5014



BNC Male Crimp on for RG59

#### E-CT5015



BNC Male RG59 Crimp With black jacket



BNC Male RG59 / RG6 Twist

## E-CT5025



BNC Male(double)

## E-CT5028



RCA Male Solderless

# E-CT5029



BNC Male Solderless



#### **BNC** female to BNC male

# E-CT5045



BNC Male Crimp 3 pieces

#### E-CT5046



BNC Female Compression

# E-CT5048



**BNC/RCA** female to BNA male



BNC Female(Double) Splice

# E-CT5055



BNC Male Solderless

# E-CT5057



**BNC** male to RCA male

## E-CT5060



**BNC/RCA** male to BNA female

#### E-CT5062G



BNC Male Compression RG59 Golden coating

# E-CT5062S



BNC Male Compression RG59 White

## E-CT5066



BNC male to double BNC female T type Splitter

#### E-CT5067



BNC female to double BNC female T type Splitter



BNC Male Compression RG59

Color of the jacket: blue,black, red

## E-CT5082



RCA Male Compression RG59

## E-PC100



Camera power connector
Male DC plug with terminal screws

#### E-PC101



Camera power connector Female DC plug with terminal screws