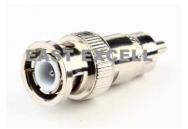

Phone: 86 13615810213
E-mail: <u>sales@excell.tv</u>
Web: <u>www.excell.tv</u>

#### **BNC CONNECTOR**

## E-CT5013



BNC Male Crimp on for RG59

## E-CT5014



BNC Male Crimp on for RG59

#### E-CT5015



BNC Male RG59 Crimp With black jacket



BNC Male RG59 / RG6 Twist

## E-CT5025



BNC Male(double)

## E-CT5028



RCA Male Solderless

# E-CT5029



BNC Male Solderless



#### **BNC** female to BNC male

# E-CT5045



BNC Male Crimp 3 pieces

#### E-CT5046



BNC Female Compression

# E-CT5048



**BNC/RCA** female to BNA male



BNC Female(Double) Splice

# E-CT5055



BNC Male Solderless

# E-CT5057



**BNC** male to RCA male

## E-CT5060



**BNC/RCA** male to BNA female

#### E-CT5062G



BNC Male Compression RG59 Golden coating

# E-CT5062S



BNC Male Compression RG59 White

## E-CT5066



BNC male to double BNC female T type Splitter

#### E-CT5067



BNC female to double BNC female T type Splitter



BNC Male Compression RG59

Color of the jacket: blue,black, red

## E-CT5082



RCA Male Compression RG59

## E-PC100



Camera power connector
Male DC plug with terminal screws

#### E-PC101



Camera power connector Female DC plug with terminal screws