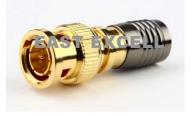

Phone: 86 13615810213
E-mail: <u>sales@excell.tv</u>
Web: <u>www.excell.tv</u>

#### **BNC CONNECTOR**

## E-CT5013



BNC Male Crimp on for RG59

## E-CT5014



BNC Male Crimp on for RG59

#### E-CT5015



BNC Male RG59 Crimp With black jacket



BNC Male RG59 / RG6 Twist

## E-CT5025



BNC Male(double)

## E-CT5028



RCA Male Solderless

# E-CT5029



BNC Male Solderless



#### **BNC** female to BNC male

# E-CT5045



BNC Male Crimp 3 pieces

#### E-CT5046



BNC Female Compression

# E-CT5048



**BNC/RCA** female to BNA male



BNC Female(Double) Splice

# E-CT5055



BNC Male Solderless

# E-CT5057



**BNC** male to RCA male

## E-CT5060



**BNC/RCA** male to BNA female

#### E-CT5062G



BNC Male Compression RG59 Golden coating

# E-CT5062S



BNC Male Compression RG59 White

## E-CT5066



BNC male to double BNC female T type Splitter

#### E-CT5067



BNC female to double BNC female T type Splitter



BNC Male Compression RG59

Color of the jacket: blue,black, red

## E-CT5082



RCA Male Compression RG59

## E-PC100



Camera power connector
Male DC plug with terminal screws

#### E-PC101



Camera power connector Female DC plug with terminal screws