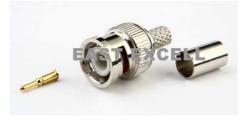

| Phone:  | 86 13615810213         |
|---------|------------------------|
| E-mail: | <u>sales@excell.tv</u> |
| Web:    | www.excell.tv          |

#### **BNC CONNECTOR**

E-BNC13



BNC Male Crimp on for RG59

## E-BNC14



BNC Male Crimp on for RG59

### E-BNC15



BNC Male RG59 Crimp With black jacket



BNC Male RG59 / RG6 Twist

E-BNC25



BNC Male(double)

E-BNC28



RCA Male Solderless

E-BNC29



BNC Male Solderless



BNC female to BNC male

E-BNC45



BNC Male Crimp 3 pieces

E-BNC46



BNC Female Compression





**BNC/RCA** female to **BNA** male



BNC Female(Double) Splice





BNC Male Solderless





**BNC** male to RCA male

E-BNC60



**BNC/RCA** male to **BNA** female

#### E-BNC62G



BNC Male Compression RG59 Golden coating

E-BNC62S



BNC Male Compression RG59 White

### E-BNC66



BNC male to double BNC female T type Splitter

E-BNC67



BNC female to double BNC female T type Splitter



BNC Male Compression RG59 Color of the jacket: blue,black, red

# E-BNC82



RCA Male Compression RG59