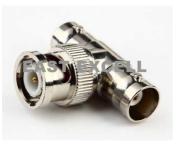

### E-BNC66

BNC male to double BNC female T type Splitter

E-BNC67

BNC female to double BNC female T type Splitter

BNC Male Compression RG59 Color of the jacket: blue,black, red