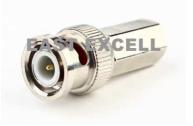

BNC Male Solderless

BNC female to BNC male

E-BNC45

BNC Male Crimp 3 pieces

E-BNC46

BNC Female Compression

**BNC/RCA** female to **BNA** male

BNC Female(Double) Splice