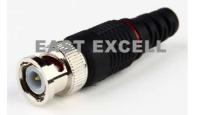

| Phone:  | 86 13615810213         |
|---------|------------------------|
| E-mail: | <u>sales@excell.tv</u> |
| Web:    | www.excell.tv          |

#### **BNC CONNECTOR**

E-BNC13



BNC Male Crimp on for RG59

## E-BNC14



BNC Male Crimp on for RG59

### E-BNC15



BNC Male RG59 Crimp With black jacket



BNC Male RG59 / RG6 Twist

E-BNC25



BNC Male(double)

E-BNC28



RCA Male Solderless

E-BNC29



BNC Male Solderless



BNC female to BNC male

E-BNC45



BNC Male Crimp 3 pieces

E-BNC46



BNC Female Compression





**BNC/RCA** female to **BNA** male



BNC Female(Double) Splice





BNC Male Solderless





**BNC** male to RCA male

E-BNC60



**BNC/RCA** male to **BNA** female

#### E-BNC62G



BNC Male Compression RG59 Golden coating

E-BNC62S



BNC Male Compression RG59 White

### E-BNC66



BNC male to double BNC female T type Splitter

E-BNC67



BNC female to double BNC female T type Splitter



BNC Male Compression RG59 Color of the jacket: blue,black, red

# E-BNC82



RCA Male Compression RG59