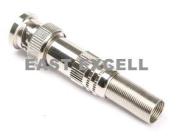

| Phone:  | 86 13615810213         |
|---------|------------------------|
| E-mail: | <u>sales@excell.tv</u> |
| Web:    | www.excell.tv          |

#### **BNC CONNECTOR**

E-BNC13



BNC Male Crimp on for RG59

## E-BNC14



BNC Male Crimp on for RG59

### E-BNC15



BNC Male RG59 Crimp With black jacket



BNC Male RG59 / RG6 Twist

E-BNC25



BNC Male(double)

E-BNC28



RCA Male Solderless

E-BNC29



BNC Male Solderless



BNC female to BNC male

E-BNC45



BNC Male Crimp 3 pieces

E-BNC46



BNC Female Compression





**BNC/RCA** female to **BNA** male



BNC Female(Double) Splice





BNC Male Solderless





**BNC** male to RCA male

E-BNC60



**BNC/RCA** male to **BNA** female

#### E-BNC62G



BNC Male Compression RG59 Golden coating

E-BNC62S



BNC Male Compression RG59 White

### E-BNC66



BNC male to double BNC female T type Splitter

E-BNC67



BNC female to double BNC female T type Splitter



BNC Male Compression RG59 Color of the jacket: blue,black, red

# E-BNC82



RCA Male Compression RG59