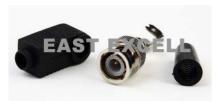

### E-BNC15

BNC Male RG59 Crimp With black jacket

BNC Male RG59 / RG6 Twist

E-BNC25

BNC Male(double)

E-BNC28

RCA Male Solderless

E-BNC29