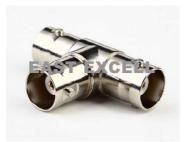

### E-BNC66

BNC male to double BNC female T type Splitter

E-BNC67

BNC female to double BNC female T type Splitter

BNC Male Compression RG59 Color of the jacket: blue,black, red