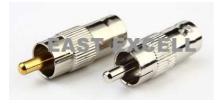

BNC Male Solderless

**BNC** male to RCA male

E-BNC60

**BNC/RCA** male to **BNA** female