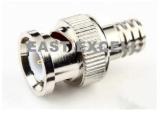

| Phone:  | 86 13615810213         |
|---------|------------------------|
| E-mail: | <u>sales@excell.tv</u> |
| Web:    | www.excell.tv          |

#### **BNC CONNECTOR**

E-BNC13



BNC Male Crimp on for RG59

## E-BNC14



BNC Male Crimp on for RG59

### E-BNC15



BNC Male RG59 Crimp With black jacket



BNC Male RG59 / RG6 Twist

E-BNC25



BNC Male(double)

E-BNC28



RCA Male Solderless

E-BNC29



BNC Male Solderless



BNC female to BNC male

E-BNC45



BNC Male Crimp 3 pieces

E-BNC46



BNC Female Compression





**BNC/RCA** female to **BNA** male



BNC Female(Double) Splice





BNC Male Solderless





**BNC** male to RCA male

E-BNC60



**BNC/RCA** male to **BNA** female

#### E-BNC62G



BNC Male Compression RG59 Golden coating

E-BNC62S



BNC Male Compression RG59 White

### E-BNC66



BNC male to double BNC female T type Splitter

E-BNC67



BNC female to double BNC female T type Splitter



BNC Male Compression RG59 Color of the jacket: blue,black, red

# E-BNC82



RCA Male Compression