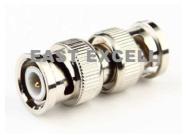

BNC Male Solderless

BNC female to BNC male

E-BNC45

BNC Male Crimp 3 pieces

E-BNC46

BNC Female Compression

**BNC/RCA** female to **BNA** male

BNC Female(Double) Splice