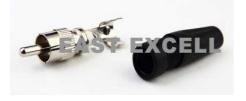

### E-BNC15

BNC Male RG59 Crimp With black jacket

BNC Male RG59 / RG6 Twist

E-BNC25

BNC Male(double)

E-BNC28

RCA Male Solderless

E-BNC29