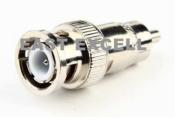

BNC Male Solderless

BNC female to BNC male

E-BNC45

BNC Male Crimp 3 pieces

E-BNC46

BNC Female Compression

**BNC/RCA** female to **BNA** male

BNC Female(Double) Splice