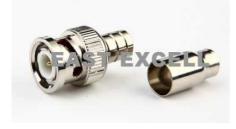

| Phone:  | 86 13615810213         |
|---------|------------------------|
| E-mail: | <u>sales@excell.tv</u> |
| Web:    | www.excell.tv          |

#### **BNC CONNECTOR**

E-BNC13



BNC Male Crimp on for RG59

## E-BNC14



BNC Male Crimp on for RG59

### E-BNC15



BNC Male RG59 Crimp With black jacket



BNC Male RG59 / RG6 Twist

E-BNC25



BNC Male(double)

E-BNC28



RCA Male Solderless

E-BNC29



BNC Male Solderless



BNC female to BNC male

E-BNC45



BNC Male Crimp 3 pieces

E-BNC46



BNC Female Compression





**BNC/RCA** female to **BNA** male



BNC Female(Double) Splice





BNC Male Solderless





**BNC** male to RCA male

E-BNC60



**BNC/RCA** male to **BNA** female

#### E-BNC62G



BNC Male Compression RG59 Golden coating

E-BNC62S



BNC Male Compression RG59 White

### E-BNC66



BNC male to double BNC female T type Splitter

E-BNC67



BNC female to double BNC female T type Splitter



BNC Male Compression RG59 Color of the jacket: blue,blac