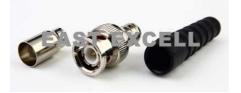

### E-BNC15

BNC Male RG59 Crimp With black jacket

BNC Male RG59 / RG6 Twist

E-BNC25

BNC Male(double)

E-BNC28

RCA Male Solderless

E-BNC29