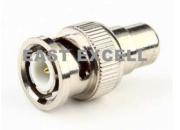

### E-BNC15

BNC Male RG59 Crimp With black jacket

BNC Male RG59 / RG6 Twist

E-BNC25

BNC Male(double)

E-BNC28

RCA Male Solderless

E-BNC29