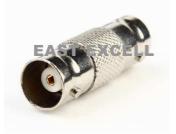

BNC Male Solderless

BNC female to BNC male

E-BNC45

BNC Male Crimp 3 pieces

E-BNC46

BNC Female Compression

**BNC/RCA** female to **BNA** male

BNC Female(Double) Splice