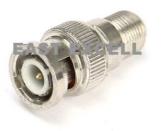

BNC Male Solderless

**BNC** male to RCA male

E-BNC60

**BNC/RCA** male to **BNA** female