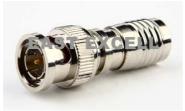

BNC Male Solderless

BNC female to BNC male

E-BNC45

BNC Male Crimp 3 pieces

E-BNC46

BNC Female Compression

**BNC/RCA** female to **BNA** male

BNC Female(Double) Splice