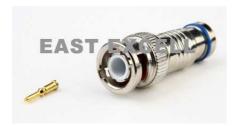

#### E-BNC62G

BNC Male Compression RG59 Golden coating

E-BNC62S

BNC Male Compression RG59 White