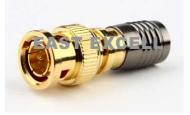

#### E-BNC62G

BNC Male Compression RG59 Golden coating

E-BNC62S

BNC Male Compression RG59 White